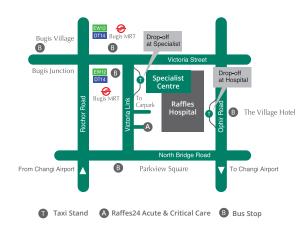

## **RafflesMedical**

585 North Bridge Road | Raffles Hospital | Singapore 188770 Tel: 6311 1111 | enquiries@raffleshospital.com | raffleshospital.com